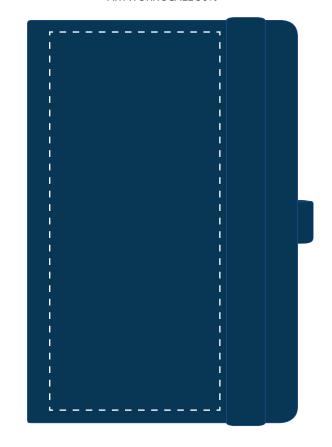

## Your Ref: Our Ref: Version: 1 PRODUCT NOTES: DUE TO THE NATURE OF THE PRODUCT THE PRINT POSITION MAY VARY BY 2 - 3 MM We stock this item in the following colours The dashed line is to demonstrate print area and will not appear on your printed item PANTONE REFERENCE(S) Full Colour Printing ARTWORK SCALE 50%

**PRINT LAYOUT** 

CENTRED TO PRINT AREA

CENTRED TO NOTEBOOK

**PRINTING CONCERNS:** 

**ACTUAL ARTWORK SIZE:** 

Please check the following are correct

QUANTITY COLOUR PRINT SIZE and POSITION PRINT COLOUR SPELLING, PHONE NUMBERS, EMAILS and WEBSITES